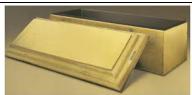

THE WILBERT BRONZE

The premium Wilbert Burial Vault; Concrete core triple reinforced with bronze, a high impact ABS Trilon thermoplastic interior and an ABS Marbelon encased plastic exterior; Brilliant, shimmering cover finished with 99lbs. of 34oz. non rusting bronze; Elegant contemporary design with solid die-cast handles and personalized bronze nameplate; Brass Memorialization Plus Capsule for enhanced personalization and identification