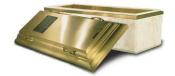

THE WILBERT BRONZE

The premium Wilbert Burial Vault; Concrete core triple reinforced with bronze, a high impact ABS Trilon thermoplastic interior and an ABS Marbelon encased plastic exterior; Brilliant, shimmering cover finished with 99lbs. of 34oz. non rusting bronze; Elegant contemporary design with solid die-cast handles and personalized bronze nameplate; Brass Memorialization Plus Capsule for enhanced personalization and identification

### **BRONZE TRIUNE**

Finest double reinforced Wilbert Burial Vault, with bronze and high impact ABS Trilon thermoplastic; Lustrous bronze carapace and accent bars; Brass Memorialization Plus capsule, special emblems and customized nameplate for enhanced personalization (emblems available: Cross, Crucifix, Wreath, Star of David or Chinese Long Life)