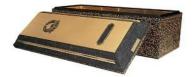

### COPPER TRIUNE

Mid-line double reinforced burial vault, with copper and high-impact ABS Trilon thermoplastic reinforced cover and base; Rich copper beauty; Brass Memorialization Plus capsule, special emblems and customized nameplate for enhanced personalization (emblems available: Cross, Crucifix, Wreath, Star of David or Chinese Long Life)

VENETIAN

Finest single reinforced burial vault; High strength concrete with premium ABS Marbelon plastic reinforced cover and base \$1,495.00

### CONTINENTAL

Mid-line single reinforced burial vault; Durable concrete exterior with Strentex plastic reinforced cover and base \$995.00

SALUTE

Single reinforced burial vault; Durable concrete exterior with Strentex plastic reinforced cover and base \$995.00