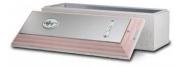

### STAINLESS STEEL TRIUNE

Double reinforced with stainless steel and high impact ABS Trilon thermoplastic; Brilliant stainless steel carapace; Brass Memorialization Plus capsule, special emblems and customized nameplate for enhanced personalization (emblems available: Cross, Crucifix, Wreath, Star of David or Chinese Long Life) **\$2,295.00** 

### CAMEO ROSE

Double reinforced with stainless steel and high impact ABS Trilon thermoplastic; Soft white finished with pink accents and sculpted pink rose; Brushed stainless steel carapace; Brass Memorialization Plus capsule, special emblems and customized nameplate for enhanced personalization \$2,295.00

### VETERAN TRIUNE

Double reinforced with stainless steel and high impact ABS Trilon thermoplastic; Dignified branch specific military emblems to honor veterans; Brushed stainless steel carapace; Brass Memorialization Plus capsule and customized U.S. flag nameplate for enhanced personalization \$2,295.00